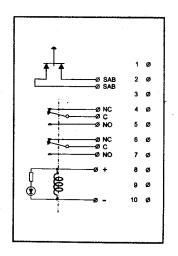

# RC 010-10 Relay card with extra terminals

The RC 010-10 has one relay with two separate form C, change over contacts. Each contact has its own screw terminal. The relay operates within the wide voltage range from 9-30V DC. When the relay is energised a red LED indicates to confirm the installation. On the PCB is also a tamper contact that can be used as un opening protection. To simplify the installation there are 10 extra free terminals.

## **Features**

One relay with 2 form C, change over contacts

10 extra free terminals

LED indication when relay is energised Tamper contact

Wide operating voltage range from 9V to 30V

Screw terminals with wire guard UPEA-BBVO approvals

## Tamper contact

Max voltage 30V DC
Max current 50 mA DC
Temperature range -40 to +70°C
Dimensions: L87xW64xD30

Weight 87 gram