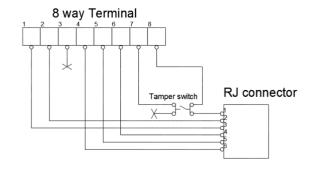

# **CIRCUIT DIAGRAM**

### **DESCRIPTION**

2.70 DL 6A is a door loop that consists of a 6-pole flexible spiral cable with RJ12 modular connector (6/6) at both ends and two junction boxes (JB 103-6) with modular connector connection and 8 screw connections of which 2 are for the opening contact.

The door loop is intended for sliding doors, turning windows and other objects where a flexible cable is needed in alarms and access systems. The junction box is equipped with cable relief protection for the modular connector by the cover locking the cable grooves against the base for secure installation. The screw connections have a lift function for safe mounting. The junction box has a tamper contact for protection against opening the enclosure.