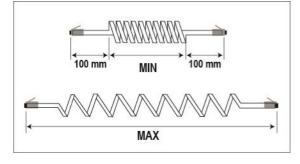

DL 6A-100 MIN = 35 cm, MAX = 100 cm DL 6A-250 MIN = 75 cm, MAX = 250 cm

#### **TECHNICAL DATA**

| Sabotage protection                     | Yes, 30VDC/50mA                        |
|-----------------------------------------|----------------------------------------|
| Connection                              | 8 screw terminals                      |
| Cable dimension(screw terminals         | 0,2 - 1,5 mm <sup>2</sup>              |
| Spiral cable connection                 | RJ12 contact, 6-pin connector          |
| Housing color                           | ABS plastic white or black             |
| Size boxes (LxWxH)mm                    | 91x31x23                               |
| Lenght spiral DL 6A-100 cable DL 6A-250 | ca 35 cm - 100 cm<br>ca 75 cm - 250 cm |