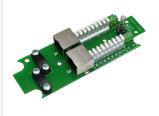

## **Product description:**

DL RJ45 is a door loop with spiral cable and RJ45 connector at each end. The door loop is intended for sliding doors, garage doors and other objects where a flexible cable is needed. The door loop consists of two junction boxes (28401) with RJ45 connectors and 10 screw terminals, 2 of which are for the tamper contact. The box is also provided with cable relief protection for the RJ45 connector. The box has also an anti-tamper protection. The screw terminals have built in self lift wire guard clamp for safe mounting. The cable is made of PUR which means it is more elastic and durable than a PVC cable. The cable is available in 3 sizes, 50 cm, 10 and 250 cm (recommended extended length).

## 28401

JUNCTION BOX "MINI", RJ 45