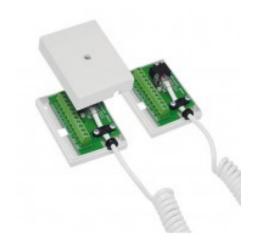

## **Product description:**

DL RJ45 is a door loop with spiral cable and RJ45 connector at each end. The door loop is intended for sliding doors, garage doors and other objects where a flexible cable is needed. The door loop consists of two junction boxes (28401) with RJ45 connectors and 10 screw terminals, 2 of which are for the tamper contact. The box is also provided with cable relief protection for the RJ45 connector. The box has also an anti-tamper protection. The screw terminals have built in self lift wire guard clamp for safe mounting. The cable is made of PUR which means it is more elastic and durable than a PVC cable. The cable is available in 3 sizes, 50 cm, 10 and 250 cm (recommended extended length).