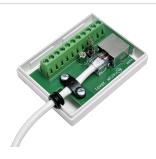

door loop with spiral cable and RJ45 connector at each end. The door loop is intended for sliding doors, garage doors and other objects where a flexible cable is needed. The door loop consists of two junction boxes (28401) with RJ45 connectors and 10 screw terminals, 2 of which are for the tamper contact. The box is also provided with cable relief protection for the RJ45 connector. The box has also an anti-tamper protection. The screw terminals have built in self lift wire guard clamp for safe mounting. The cable is made of PUR which means it is more elastic and durable than a PVC cable. The cable is available in 3 sizes, 50 cm, 10 and 250 cm (recommended extended length).



## **Related products and accessories**



JB RJ45

Junction Box in Metal



## 28401

JUNCTION BOX "MINI", RJ 45



## 28402

JUNCTION BOX "MINI", SHIELDED RJ 45



## 3090

ALARM MODULE 16 POLES WITH 2x RJ 45, SHIELDED