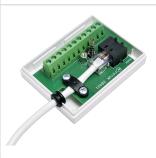

**Product description:**

DL RJ45 is a door loop with spiral cable and RJ45 connector at each end. The door loop is intended for sliding doors, garage doors and other objects where a flexible cable is needed. The door loop consists of two junction boxes (28401) with RJ45 connectors and 10 screw terminals, 2 of which are for the tamper contact. The box is also provided with cable relief protection for the RJ45 connector. The box has also an anti-tamper protection. The screw terminals have built in self lift wire guard clamp for safe mounting. The cable is made of PUR which means it is more elastic and durable than a PVC cable. The cable is available in 3 sizes, 50 cm, 10 and 250 cm (recommended extended length).



## **Related products and accessories**



JB RJ45

Junction Box in Metal



## 28401

JUNCTION BOX "MINI", RJ 45



## 28402

JUNCTION BOX "MINI", SHIELDED RJ 45



## 3090

ALARM MODULE 16 POLES WITH 2x RJ 45, SHIELDED