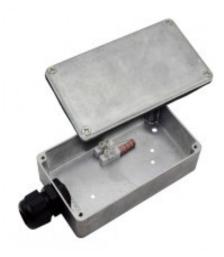

## **Product description:**

Weather protection housing in metal with internal heater for VD 500, VD 400 and CD 400. For cold areas or outdoors, keeps the humidity away.

The box has built-in 150-ohm resistor that functions as internal heating.

The current consumption of the resitor is 80mA / 1W at 12V AC / DC and 160mA / 4W at 24V AC / DC, in both cases the effect is enough to prevent from a moisture inside the housing.

The housing is equipped with an UV-resistant cable gland in plastic that can handle a cable diameter of 4.5-10 mm and which is also adapted to protect the cable with our flexible metal hoses MC T2, T4 or T7.