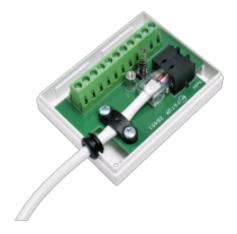

# JUNCTION BOX "MINI", RJ 45

#### **Product:**

| Dimensions (L x I x h) mm     | 58 x 76 x 27  |
|-------------------------------|---------------|
| Section câble - borniers      | 0,2 - 2,5 mm2 |
| Tension d'entrée max.         | 50 V / 1.5 A  |
| Intensité autoprotection max. | 50 mA         |
| Protection anti-sabotage      | Yes           |

### Complete junction box for installation of alarm and access systems.

Anti-tampering protected junction box with RJ 45 connector.

Designed for alarm and access systems and can be used for sliding doors or ports. The box is also fitted with cable strain relief and cable gland to protect the cable from wear.

The terminal block has 11 connections, 2 of which are intended for anti-tamper switch connection and 1 is free.

The box is flame-retardant according to UL 94 V-0.