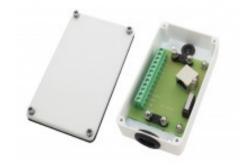

## **Product description:**

JB RJ45 is a junction box with a RJ45 jack and 12 terminals, 2 of which are intended for the tamper switch. The junction box is intended for alarm and access control systems where a more durable and safe box is needed.

There are 3 cable entries, at the top, bottom and back, for discreet installation. The box is also equipped with strain relief for the RJ45 connector. The screw terminals feature rising cage clamp for secure installation.