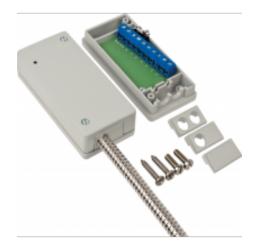

## **Product description:**

The JB 50 is a 10-terminal junction box in metal with tamper switch for connection of seismic detectors, where increased safety and durability is required.

The box has 10 screw terminals with wire protection, 2 of which are specified for the tamper switch. The box has an input for the stainless steel hose MC T2, T4 or T7, which locks with grooves inside the box for safe installation and operation. The box is easy to mount with screws.