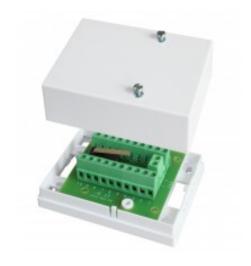

## Junction box, 22 terminals

## **Product description:**

The JB 22 is a 22-pin junction box with antitamper switch. The box has 22 screw terminals with wire protection, 2 of which are intended for anti-tamper switch connection. The box is easy to install and has been developed to discreetly and simply connecting to a cable trunking system.