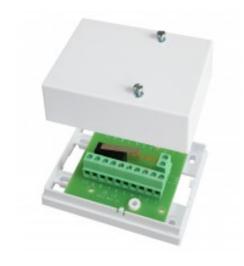

## **Product description:**

The JB 12 is a 12-pin junction box with antitamper switch. The box has 12 screw terminals with wire protection, 2 of which are intended for anti-tamper switch connection. The box is easy to install and has been developed to discreetly and simply connecting to a cable trunking system.