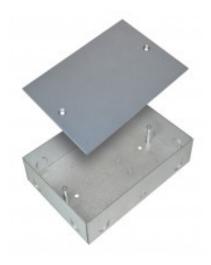

# Recess Box for wall mounting for VD 500

#### **Product:**

| Matériau du coffret       | Metal          |
|---------------------------|----------------|
| Dimensions (L x I x h) mm | 220 x 155 x 52 |

### **Product description:**

Recess box for wall mounting made of special steel (Magnelis) for mounting the VD 500 in concrete or in other hard surfaces. It is also adapted to be embedded in the wall.

The box is attached with supplied expansion bolts that provide a large detection range but also to level the box during assembly. The box has threaded holes for VD 500 and for mounting a connection box Fatum 28016.03. There are also ready-made "knockout holes" for a conduit pipe which makes installation easier. The box is equipped with an opening contact in order to provide extra security.