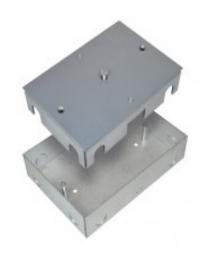

#### Product :

Matériau du coffret Dimensions (L x l x h) mm Metal 220 x 155 x 52

#### **Product description:**

Recess box made of special steel (Magnelis) for mounting of VD 500 in the floor or other hard surfaces. It is designed for mounting and cast into the floor of the museum, vault, safe deposits and gold deposits, and to cope with the pressure of a golden chariot at 5 tons. The box has threaded holes for VD 500 and for mounting a connection box Fatum 28016.03.

The box is attached with supplied expansion bolts that provide a large detection range but also to level the box during assembly. There are also ready-made "knockout holes" for a conduit pipe which makes installation easier. The box is equipped with an opening contact in order to provide extra security.