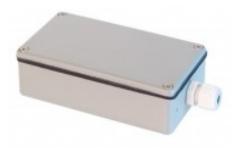

# Metal Housing with Heater for CD 400 & VD 400

### **Product description:**

Metal housing with integrated heating element for the CD 400 and VD 400 when the detectors are mounted in cold and damp areas. The housing is supplied with anchor bolts, which ensure a wide detection area and an 150-ohm resistor that functions as internal heating. The current consumption of the resitor is 80mA / 1W at 12V AC / DC and 160mA / 4W at 24V AC / DC, in both cases the effect is enough to prevent from a moisture inside the housing.