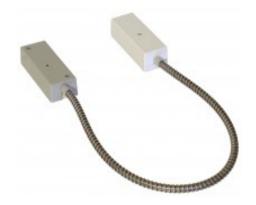

The VD 400 seismic detector is equipped with a visual alarm indicator (LED) and tamper protection against attempts at opening the housing.

The set includes  $\,$  1 VD 400, stainless steel cable sleeving MC T4 and junction box JB 102.