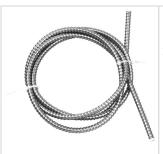

detection channels, DSP (Digital Signal Processing) of events in the processor and an advanced algorithm for signal processing.

This algorithm also provides high immunity to external disturbances. It is vital to mount the detector with secure surface contact and to ensure it is not mounted on joints in the surface material. When mounting on concrete and brick walls, the MP 400 mounting plate with anchor bolt should always be used. In severe environments, either indoors or outdoors, the special WH 400 housing with integrated heaters should be used to maintain suitable temperature and humidity for the detector. The VD 400 seismic detector is equipped with a visual alarm indicator (LED) and tamper protection against attempts at opening the housing.



# **Related products and accessories**



# MC T

Stainless Steel Cable Protection



#### **MP 400**

Mounting Plate for CD 400 & VD 400



### WH 400

**DISCONTINUED** - Replaced by WH 500

Metal Housing with Heater for CD 400 & VD 400



## **CT 400**

Tester for VD 400