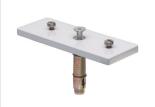

essing) of events in the processor and an advanced algorithm for signal processing.

This algorithm also provides high immunity to external disturbances. It is vital to mount the detector with secure surface contact and to ensure it is not mounted on joints in the surface material. When mounting on concrete and brick walls, the MP 400 mounting plate with anchor bolt should always be used. In severe environments, either indoors or outdoors, the special WH 400 housing with integrated heaters should be used to maintain suitable temperature and humidity for the detector. The VD 400 seismic detector is equipped with a visual alarm indicator (LED) and tamper protection against attempts at opening the housing.



# **Related products and accessories**



# MC T

Stainless Steel Cable Protection



#### **MP 400**

Mounting Plate for CD 400 & VD 400



### WH 400

**DISCONTINUED** - Replaced by WH 500

Metal Housing with Heater for CD 400 & VD 400



## **CT 400**

Tester for VD 400