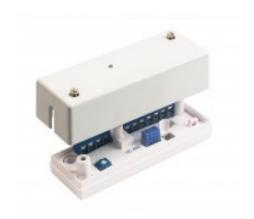

# **VD 400**

# Seismic Detector

#### **Product:**

| Tension de l'alimentation     | 8 -15 VDC                   |
|-------------------------------|-----------------------------|
| Consommation électrique       | 9 mA (11 mA in alarm state) |
| Sortie alarme                 | Relay, NC                   |
| Cote commutateur              | 25 VDC / 100 mA             |
| Indicateur d'alarme           | LED                         |
| Autoprotection / Cote         | Yes / 25 VDC / 100 mA       |
| Connexion                     | Screw terminals             |
| Matériau du coffret           | Metal                       |
| Couleur                       | Gris                        |
| Température de fonctionnement | -20°C to +50°C              |
| Indice de protection          | IP 42                       |
| Dimensions (L x I x h) mm     | 91 x 31 x 23                |

### **Product description:**

The VD 400 seismic detector provides reliable detection and high immunity to false alarms when mounted on steel or concrete objects such as firearm cabinets, safes, concrete walls etc. It detects intrusion attempts with explosives and mechanical tools such as diamond drills, cutting wheels, grinders and thermal tools. Reliability of the device is ensured by three independent detection channels, DSP (Digital Signal Processing) of events in the processor and an advanced algorithm for signal processing.