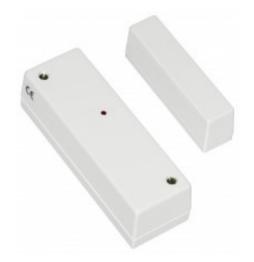

# Shock Detector with Magnetic Contact

#### **Product description:**

The CD 400-R shock detector with magnetic contact can be used on windows and doors to provide double protection. It detects all intrusion attempts with tools that create strong vibrations. The detector senses vibrations of high amplitude and short duration. It has digital signal processing an advanced detection algorithm. As a result, the detector is high performing with high immunity to external disturbances.

pulses have been counted. An explosion channel overrides the pulse counter, regardless of the number of pulses and sensitivity setting.

The device can be used on materials with multiple parts, such as door frames, brick or concrete walls, ceilings and floors etc. The detector is equipped with an LED alarm indicator and tamper protection against attempts at opening the housing. Thanks to the built-in magnetic contact with separate alarm

output, the device is also able to protect windows and doors against attempted opening.

For mounting on concrete or similar surfaces, use the special MP 400 mounting plate. When installing the detector outdoors or in cold environments the WH 400 housing should be used.