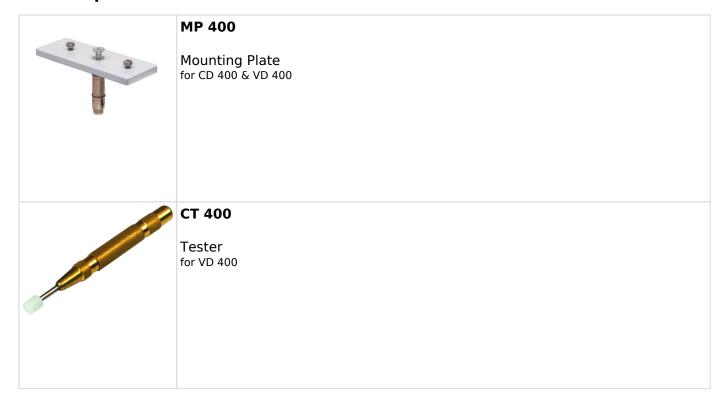

The sensitivity in the CD 400-R detector can be easily adjusted via a potentiometer. To test the detector, we recommend using the CT 400 test unit, which generates frequencies similar a real burglary. It includes a pulse counter (user-elected from 1 to 4 pulses) that triggers an alarm after the chosen number of

output, the device is also able to protect windows and doors against attempted opening.

For mounting on concrete or similar surfaces, use the special MP 400 mounting plate. When installing the detector outdoors or in cold environments the WH 400 housing should be used.

### **Related products and accessories**