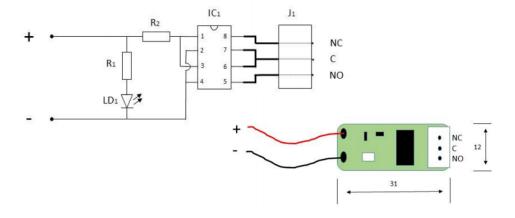

## Ficha de datos

| Salida relé                | NC / NO                     |
|----------------------------|-----------------------------|
| Voltaje entrada            | 8 - 30 V DC                 |
| Consumo amperaje           | 4.5mA at 8 V, 19 mA at 30 V |
| Capacidad límite máx       | 30 V, 1 A                   |
| Conexión                   | 2 x 15cm wire               |
| Dimensiones (L x A x A) mm | 31 x 12 x 7                 |

RCM 1 is very small universal relay cards that fit most types of security installations (burglar alarm, passage system, fire alarm, etc.). RCM 1 has alternating relay with wire connection for relay control. The out-put terminals are of "push-in" type. When the voltage is applied, the relay is activated and this is indicated by the LED that is switched on.