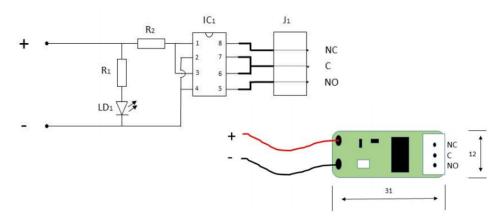

## Ficha de datos

| Salida relé                | NC / NO                     |
|----------------------------|-----------------------------|
| Voltaje entrada            | 8 – 30 V DC                 |
| Consumo amperaje           | 4.5mA at 8 V, 19 mA at 30 V |
| Capacidad límite máx       | 30 V, 120 mA                |
| Conexión                   | 2 x 15cm wire               |
| Dimensiones (L x A x A) mm | 31 x 12 x 7                 |

RCM 1 is very small universal relay cards that fit most types of security installations (burglar alarm, passage system, fire alarm, etc.). RCM 1 has alternating relay with wire connection for relay control. The out-put terminals are of "push-in" type. When the voltage is applied, the relay is activated and this is indicated by the LED that is switched on.