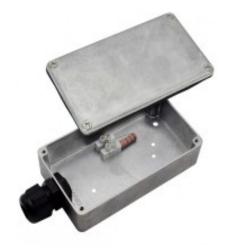

Weather protection housing in metal with internal heater for VD 500, VD 400 and CD 400. For cold areas or outdoors, keeps the humidity away.

The 150 Ohms built in heating elements keeps the humidity away.

The metal housing has a plastic cable insulation that is UV resistance and capable of a cable diameter of 4,5-10 mm and is adapted for stainless steel flex cable MC T to protect the cable in a safe way.