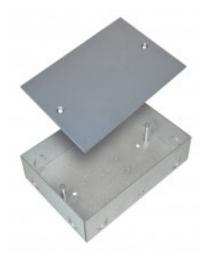

## Recess Box for wall mounting for VD 500

## Ficha de datos

| Material de la carcasa     | Metal          |
|----------------------------|----------------|
| Dimensiones (L x A x A) mm | 220 x 155 x 52 |

Recess box for wall mounting made of special steel (Magnelis) for mounting the VD 500 in concrete or in other hard surfaces. It is also adapted to be embedded in the wall.

The box is attached with supplied expansion bolts that provide a large detection range but also to level the box during assembly. The box has threaded holes for VD 500 and for mounting a connection box Fatum 28016.03. There are also ready-made "knockout holes" for a conduit pipe which makes installation easier. The box is equipped with an opening contact in order to provide extra security.