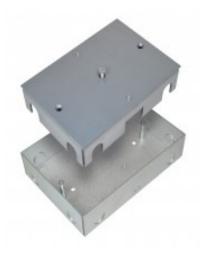

## Recess Box for floor mounting for VD 500

## Ficha de datos

| Material de la carcasa     | Metal          |
|----------------------------|----------------|
| Dimensiones (L x A x A) mm | 220 x 155 x 52 |

Recess box made of special steel (Magnelis) for mounting of VD 500 in the floor or other hard surfaces. It is designed for mounting and cast into the floor of the museum, vault, safe deposits and gold deposits, and to cope with the pressure of a golden chariot at 5 tons. The box has threaded holes for VD 500 and for mounting a connection box Fatum 28016.03.

The box is attached with supplied expansion bolts that provide a large detection range but also to level the box during assembly. There are also ready-made "knockout holes" for a conduit pipe which makes installation easier. The box is equipped with an opening contact in order to provide extra security.