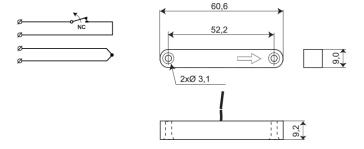

### **Technical data**

| Installation method                   | Recessed / Surface mount                                                                                      |
|---------------------------------------|---------------------------------------------------------------------------------------------------------------|
| Contact function                      | Normally Closed (NC)                                                                                          |
| Approvals                             | EN-ST-000093 Grade 2, Class IIIA<br>VdS G 199523 Class B, INCERT<br>B-582-1003 SBSC 9-215 Class 2,<br>F&P, FG |
| Contact rating                        | 48 VDC / 500 mA / 10 VA                                                                                       |
| Magnet type                           | Alnico 5                                                                                                      |
| Make distance (wood) mm               | 24                                                                                                            |
| Make distance (steel) mm              | 6                                                                                                             |
| Tamper protection                     | Yes                                                                                                           |
| Connection                            | Cable                                                                                                         |
| Operating temperature range           | -40 - +70°C                                                                                                   |
| Housing material, Colour              | ABS plastic, white or black                                                                                   |
| Housing protection class              | IP 67                                                                                                         |
| Contact dimensions (L $x$ W $x$ H) mm | 61 x 9 x 9                                                                                                    |
| Magnet dimensions (L x W x H) mm      | 61 x 9 x 9                                                                                                    |

MC 640 is a magnetic contact with NC function that can be used in both alarm and access control systems for monitoring e.g. doors and windows against unauthorized opening. Both the contact and the magnet part are in a water proof (IP 67) plastic housing for recessed and surface installation. The accessory MC 600-1 is a flange for installation in hollow profiles or window frames.