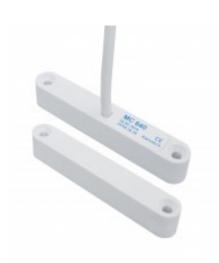

MC 640 is a magnetic contact with NC function that can be used in both alarm and access control systems for monitoring e.g. doors and windows against unauthorized opening. Both the contact and the magnet part are in a water proof (IP 67) plastic housing for recessed and surface installation. The accessory MC 600-1 is a flange for installation in hollow profiles or window frames.