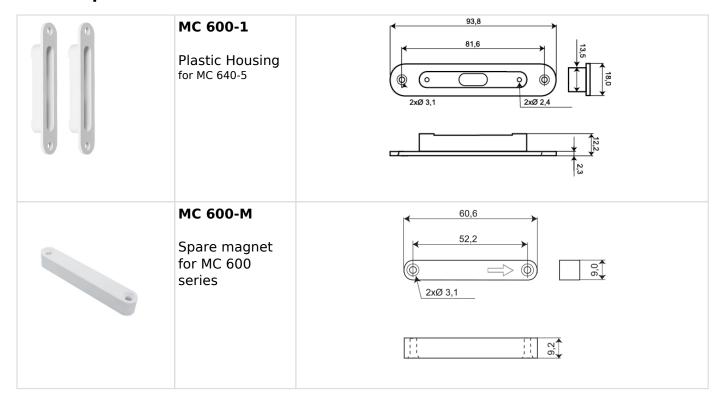

### **Related products and accessories**

MC 640 is a magnetic contact with NC function that can be used in both alarm and access control systems for monitoring e.g. doors and windows against unauthorized opening. Both the contact and the magnet part are in a water proof (IP 67) plastic housing for recessed and surface installation. The accessory MC 600-1 is a flange for installation in hollow profiles or window frames.