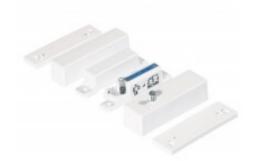

MC 446 is a surface mount magnetic contact with change-over NC/NO function and with 6 screw connections. It can be used in both in alarm and access control systems for monitoring e.g. doors and windows against unauthorised opening. It has screw terminals with wire protection and a sabotage contact. Enclosed are plastic spacers for installation on steel.