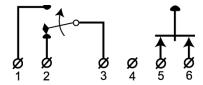

#### **Technical data**

| Installation method               | Surface mount                                                                                 |
|-----------------------------------|-----------------------------------------------------------------------------------------------|
| Contact function                  | Change-over (NC/NO)                                                                           |
| Approvals                         | EN 50131-2-6 Grade 2, Class II,<br>INCERT B-582-1002, SBSC 9-212,<br>Class 2, F&P Danmark, FG |
| Contact rating                    | 48 VDC / 250 mA / 5 VA                                                                        |
| Magnet type                       | Alnico 5                                                                                      |
| Mounting on steel                 | Only with accessories                                                                         |
| Make distance (wood) mm           | 26                                                                                            |
| Make distance (steel) mm          | 14                                                                                            |
| Tamper protection                 | Yes                                                                                           |
| Connection                        | Screw terminals                                                                               |
| Housing material                  | ABS Plastic                                                                                   |
| Operating temperature range       | -40°C - +70°C                                                                                 |
| Housing protection class          | IP 43                                                                                         |
| Contact dimensions (L x W x H) mm | 65 x 20 x 15                                                                                  |
| Magnet dimensions (L x W x H) mm  | 65 x 14 x 10                                                                                  |
| Grade                             | 2                                                                                             |

MC 446 is a surface mount magnetic contact with change-over NC/NO function and with 6 screw connections. It can be used in both in alarm and access control systems for monitoring e.g. doors and windows against unauthorised opening. It has screw terminals with wire protection and a sabotage contact. Enclosed are plastic spacers for installation on steel.