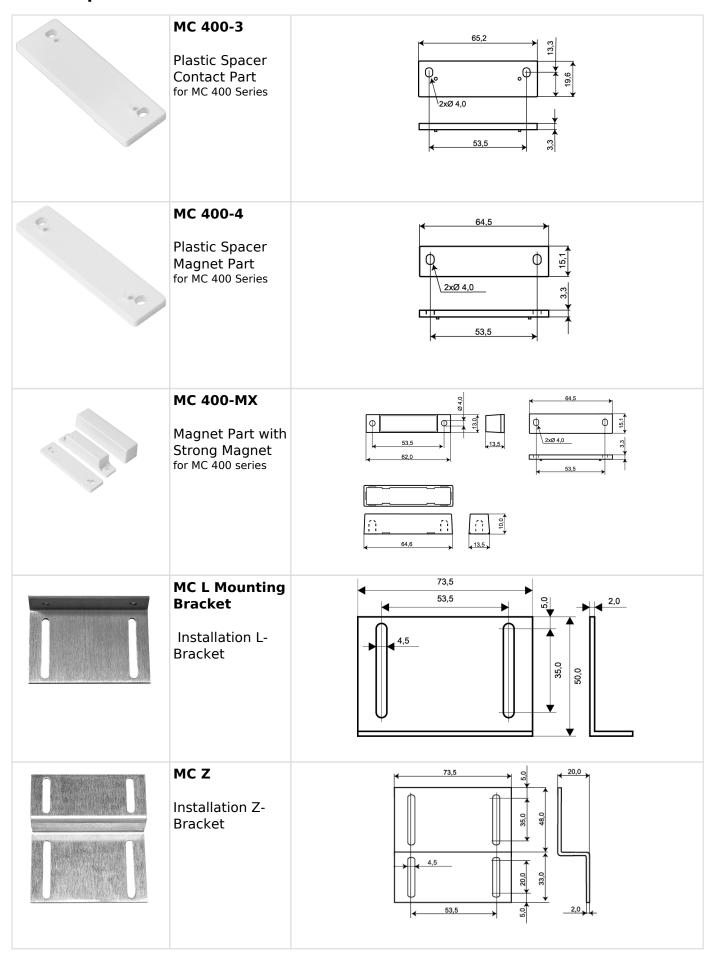

The contact can be supplemented with different accessories such as brackets and extra strong magnets.

### Related products and accessories