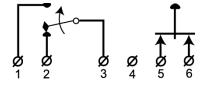

#### **Technical data**

| Installation method               | Surface mount                                                                                 |
|-----------------------------------|-----------------------------------------------------------------------------------------------|
| Contact function                  | Change-over (NC/NO)                                                                           |
| Approvals                         | EN 50131-2-6 Grade 2, Class II,<br>INCERT B-582-1002, SBSC 9-212,<br>Class 2, F&P Danmark, FG |
| Contact rating                    | 48 VDC / 250 mA / 5 VA                                                                        |
| Magnet type                       | Alnico 5                                                                                      |
| Mounting on steel                 | Only with accessories                                                                         |
| Make distance (wood) mm           | 26                                                                                            |
| Make distance (steel) mm          | 14                                                                                            |
| Tamper protection                 | Yes                                                                                           |
| Connection                        | Screw terminals                                                                               |
| Housing material                  | ABS Plastic                                                                                   |
| Operating temperature range       | -40°C - +70°C                                                                                 |
| Housing protection class          | IP 43                                                                                         |
| Contact dimensions (L x W x H) mm | 65 x 20 x 15                                                                                  |
| Magnet dimensions (L x W x H) mm  | 65 x 14 x 10                                                                                  |
| Grade                             | 2                                                                                             |

MC 446 is a surface mount magnetic contact with change-over NC/NO function and with 6 screw connections. It can be used in both in alarm and access control systems for monitoring e.g. doors and windows against unauthorised opening. It has screw terminals with wire protection and a sabotage contact. Enclosed are plastic spacers for installation on steel.