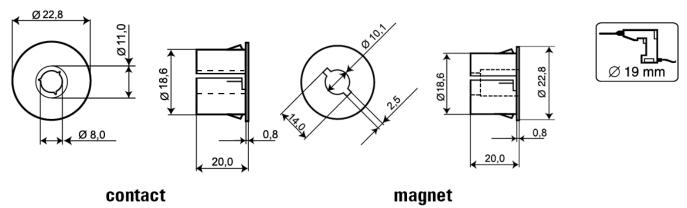

## **Technical data**

| Installation method   | Recessed mounting |
|-----------------------|-------------------|
| Drill diameter mm     | 19                |
| Housing material      | ABS Plastic       |
| Colour                | White             |
| Dimensions (L x Ø) mm | 20 x 23           |

Plastic adapter with extra strong magnet for installation of recessed magnetic contacts in door and window frames of steel or in spaces where greater operation gap is required.

Suitable for MC 340, 346 and 347.

The contact is pressed into the adapter.

With snap-in function for two different dimensions, 1 mm and 1.5 mm.