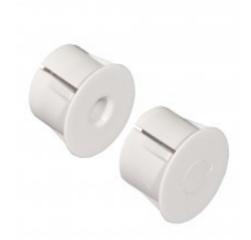

## Snap-in Flange with Strong Magnet for MC 340, 346, 347

Plastic adapter with extra strong magnet for installation of recessed magnetic contacts in door and window frames of steel or in spaces where greater operation gap is required.

Suitable for MC 340, 346 and 347.

The contact is pressed into the adapter.

With snap-in function for two different dimensions, 1 mm and 1.5 mm.