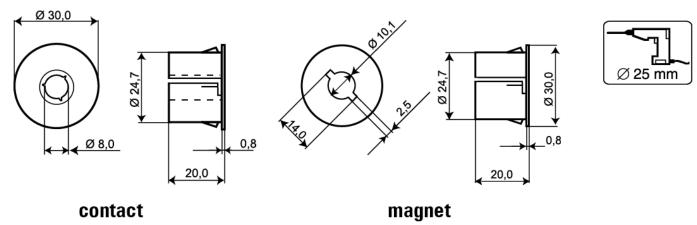

## **Technical data**

| Installation method   | Recessed mounting |
|-----------------------|-------------------|
| Drill diameter mm     | 25                |
| Housing material      | ABS Plastic       |
| Colour                | White             |
| Dimensions (L x Ø) mm | 20 x 30           |

Plastic adapter with extra strong magnet for installation of recessed magnetic contacts in door and window frames of steel or in spaces where greater operation gap is required.

Suitable for MC 340, 346 and 347.

The contact is pressed into the adapter.

With snap-in function for two different dimensions, 1 mm and 1.5 mm.