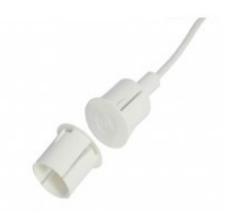

MC 370-S32 is a high security magnetic contact set with NC function that can be used in both alarm and access control systems for monitoring doors and windows against unauthorized opening. The contact is specially designed for use in banks, museums, art galleries, stores, etc. This set includes MC 370 and a plastic adapter set MC 300-S31 for recessed mounting with snap-in function in door and window frames. The snap-in function is for material thickness between 1 mm and 1.5 mm. Both the contact and the magnet part are in a water proof (IP 67) plastic housing, which enables easy installation without additional accessories. Contact and magnet are paired. To ensure proper functionality, do not replace the contact or magnet alone.