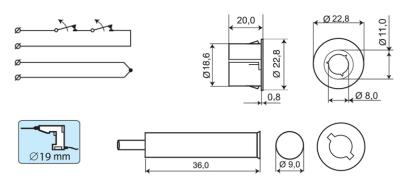

## **Technical data**

| Installation method           | Recessed mounting                                                                                                                       |
|-------------------------------|-----------------------------------------------------------------------------------------------------------------------------------------|
| Contact function              | Normally Closed (NC)                                                                                                                    |
| Approvals                     | EN 50131-2-6 Grade 3, Class IIIA,<br>VdS G 197064 Class C, INCERT<br>B-582-1003, SBSC 9-207, Class 3,<br>FG, NBÚ CZ Typ 3, NBÚ SK Typ 3 |
| Contact rating                | 48 VDC / 500 mA / 10 VA                                                                                                                 |
| Drill diameter mm             | 8                                                                                                                                       |
| Magnet type                   | Alnico 5                                                                                                                                |
| Mounting on steel             | Only with accessories                                                                                                                   |
| Make distance (wood) mm       | 16                                                                                                                                      |
| Sabotage distance (wood) mm   | 5                                                                                                                                       |
| Make distance (steel) mm      | X                                                                                                                                       |
| Tamper protection             | Yes                                                                                                                                     |
| Connection                    | Cable                                                                                                                                   |
| Housing material              | ABS Plastic                                                                                                                             |
| Colour                        | White                                                                                                                                   |
| Operating temperature range   | -40°C - +70°C                                                                                                                           |
| Housing protection class      | IP 67                                                                                                                                   |
| Contact dimensions (L x Ø) mm | 36 x 9                                                                                                                                  |
| Magnet dimensions (L x Ø) mm  | 14 x 9                                                                                                                                  |
| Grade                         | 3                                                                                                                                       |