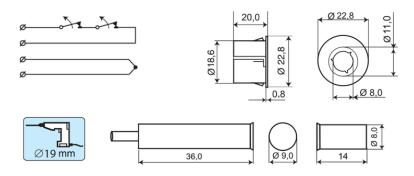

## **Technical data**

| Installation method             | Recessed mounting                                                                                                                       |
|---------------------------------|-----------------------------------------------------------------------------------------------------------------------------------------|
| Contact function                | Normally Closed (NC)                                                                                                                    |
| Approvals                       | EN 50131-2-6 Grade 3, Class IIIA,<br>VdS G 197064 Class C, INCERT<br>B-582-1003, SBSC 9-207, Class 3,<br>FG, NBÚ CZ Typ 3, NBÚ SK Typ 3 |
| Contact rating                  | 48 VDC / 500 mA / 10 VA                                                                                                                 |
| Drill diameter mm               | 8                                                                                                                                       |
| Magnet type                     | Alnico 5                                                                                                                                |
| Mounting on steel               | Only with accessories                                                                                                                   |
| Make distance (wood) mm         | 16                                                                                                                                      |
| Sabotage distance (wood) mm     | 5                                                                                                                                       |
| Make distance (steel) mm        | Х                                                                                                                                       |
| Tamper protection               | Yes                                                                                                                                     |
| Connection                      | Cable                                                                                                                                   |
| Housing material                | ABS Plastic                                                                                                                             |
| Colour                          | White                                                                                                                                   |
| Operating temperature range     | -40°C – +70°C                                                                                                                           |
| Housing protection class        | IP 67                                                                                                                                   |
| Contact dimensions (L x Ø) mm   | 36 x 9                                                                                                                                  |
| Magnet dimensions (L x $Ø$ ) mm | 14 x 9                                                                                                                                  |
| Grade                           | 3                                                                                                                                       |