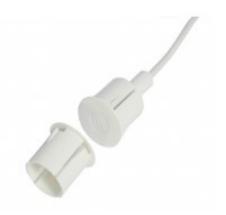

MC 370-S31 is a high security magnetic contact set with NC function that can be used in both alarm and access control systems for monitoring doors and windows against unauthorized opening. The contact is specially designed for use in banks, museums, art galleries, stores, etc. This set includes MC 370 and a plastic adapter set MC 300-S31 for recessed mounting with snap-in function in door and window frames. The snap-in function is for material thickness between 1 mm and 1.5 mm. Both the contact and the magnet part are in a water proof (IP 67) plastic housing, which enables easy installation without additional accessories. Contact and magnet are paired. To ensure proper functionality, do not replace the contact or magnet alone.