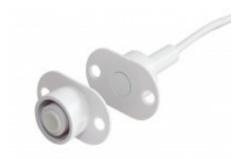

MC 370-S11 is a high security magnetic contact set with NC function that can be used in both alarm and access control systems for monitoring doors and windows against unauthorized opening. The contact is specially designed for use in banks, museums, art galleries, stores, etc. This set includes MC 370 and the plastic adapter set MC 300-S11 for recessed installation with screws in non-magnetic door and window frames. Both the contact and the magnet part are in a water proof (IP 67) plastic housing, which enables easy installation in wood without additional accessories. Contact and magnet are paired. To ensure proper functionality, do not replace the contact or magnet alone.