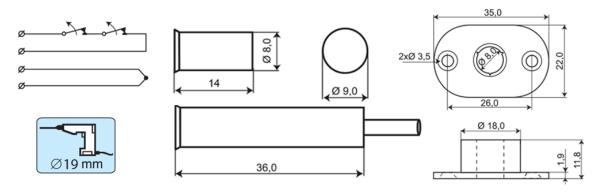

## **Technical data**

| Installation method           | Recessed mounting                                                                                                                       |
|-------------------------------|-----------------------------------------------------------------------------------------------------------------------------------------|
| Contact function              | Normally Closed (NC)                                                                                                                    |
| Approvals                     | EN 50131-2-6 Grade 3, Class IIIA,<br>VdS G 197064 Class C, INCERT<br>B-582-1003, SBSC 9-207, Class 3,<br>FG, NBÚ CZ Typ 3, NBÚ SK Typ 3 |
| Contact rating                | 48 VDC / 500 mA / 10 VA                                                                                                                 |
| Drill diameter mm             | 8                                                                                                                                       |
| Magnet type                   | Neodymium (NdFeB)                                                                                                                       |
| Mounting on steel             | Only with accessories                                                                                                                   |
| Make distance (wood) mm       | 16                                                                                                                                      |
| Sabotage distance (wood) mm   | 5                                                                                                                                       |
| Make distance (steel) mm      | X                                                                                                                                       |
| Tamper protection             | Yes                                                                                                                                     |
| Connection                    | Cable                                                                                                                                   |
| Housing material              | ABS Plastic                                                                                                                             |
| Colour                        | White                                                                                                                                   |
| Operating temperature range   | -40°C - +70°C                                                                                                                           |
| Housing protection class      | IP 67                                                                                                                                   |
| Contact dimensions (L x Ø) mm | 36 x 9                                                                                                                                  |
| Magnet dimensions (L x Ø) mm  | 14 x 9                                                                                                                                  |
| Grade                         | 3                                                                                                                                       |
|                               |                                                                                                                                         |