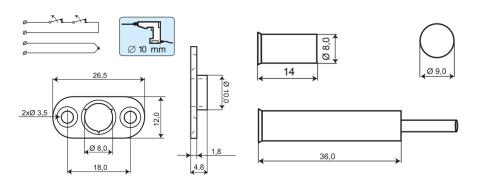

## **Technical data**

| Installation method           | Recessed mounting                                                                                                                       |
|-------------------------------|-----------------------------------------------------------------------------------------------------------------------------------------|
| Contact function              | Normally Closed (NC)                                                                                                                    |
| Approvals                     | EN 50131-2-6 Grade 3, Class IIIA,<br>VdS G 197064 Class C, INCERT<br>B-582-1003, SBSC 9-207, Class 3,<br>FG, NBÚ CZ Typ 3, NBÚ SK Typ 3 |
| Contact rating                | 48 VDC / 500 mA / 10 VA                                                                                                                 |
| Drill diameter mm             | 8                                                                                                                                       |
| Magnet type                   | Neodymium (NdFeB)                                                                                                                       |
| Mounting on steel             | Only with accessories                                                                                                                   |
| Make distance (wood) mm       | 16                                                                                                                                      |
| Sabotage distance (wood) mm   | 5                                                                                                                                       |
| Make distance (steel) mm      | X                                                                                                                                       |
| Tamper protection             | Yes                                                                                                                                     |
| Connection                    | Cable                                                                                                                                   |
| Housing material              | ABS Plastic                                                                                                                             |
| Colour                        | White                                                                                                                                   |
| Operating temperature range   | -40°C - +70°C                                                                                                                           |
| Housing protection class      | IP 67                                                                                                                                   |
| Contact dimensions (L x Ø) mm | 36 x 9                                                                                                                                  |
| Magnet dimensions (L x Ø) mm  | 14 x 9                                                                                                                                  |
| Grade                         | 3                                                                                                                                       |
|                               |                                                                                                                                         |