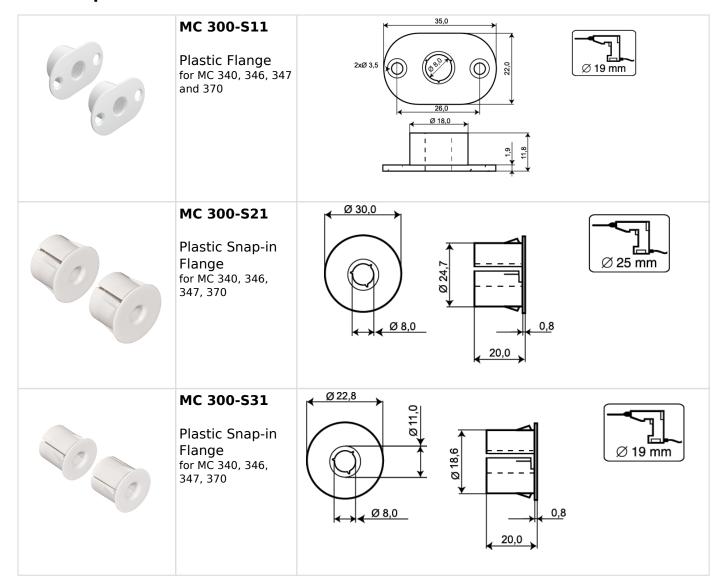

c contact with NC function that can be used both in alarm and access control systems for monitoring doors and windows against unauthorized opening. The contact is specially designed for use in banks, museums, art galleries, stores, etc. Both the contact and the magnet part are in a water proof (IP 67) plastic housing, which enables easy installation into wood without additional accessories. Contact and magnet are paired. To ensure proper functionality, do not replace the contact or magnet alone.



#### ORDERING INFORMATION

### **ALARMTECH SWEDEN AB**



MC 370-BL Recessed high security contact, NC, 2 m cable, black MC 370-5BL Recessed high security contact, NC, 5 m cable, black MC 370-10BL Recessed high security contact, NC, 10 m cable, black



### **Related products and accessories**