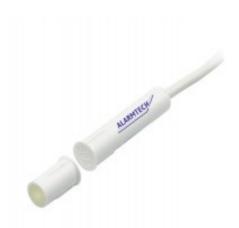

MC 370 is a high security magnetic contact with NC function that can be used both in alarm and access control systems for monitoring doors and windows against unauthorized opening. The contact is specially designed for use in banks, museums, art galleries, stores, etc. Both the contact and the magnet part are in a water proof (IP 67) plastic housing, which enables easy installation into wood without additional accessories. Contact and magnet are paired. To ensure proper functionality, do not replace the contact or magnet alone.