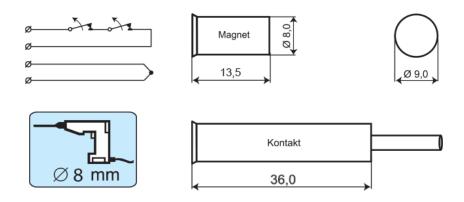

#### **Technical data**

| Installation method           | Recessed mounting                                                                                                                                         |
|-------------------------------|-----------------------------------------------------------------------------------------------------------------------------------------------------------|
| Contact function              | Normally Closed (NC)                                                                                                                                      |
| Approvals                     | EN 50131-2-6 Grade 3, Class IIIA,<br>VdS G 197064 Class C, INCERT<br>B-582-1003, SBSC 9-207, Class 3/4,<br>FG, NBÚ CZ Typ 3, NBÚ SK Typ 3,<br>F&P Danmark |
| Contact rating                | 48 VDC / 500 mA / 10 VA                                                                                                                                   |
| Drill diameter mm             | 8                                                                                                                                                         |
| Magnet type                   | Neodymium (NdFeB)                                                                                                                                         |
| Mounting on steel             | Only with accessories                                                                                                                                     |
| Make distance (wood) mm       | 16                                                                                                                                                        |
| Sabotage distance (wood) mm   | 5                                                                                                                                                         |
| Make distance (steel) mm      | X                                                                                                                                                         |
| Tamper protection             | Yes                                                                                                                                                       |
| Connection                    | Cable                                                                                                                                                     |
| Housing material              | ABS Plastic                                                                                                                                               |
| Colour                        | White                                                                                                                                                     |
| Operating temperature range   | -40°C - +70°C                                                                                                                                             |
| Housing protection class      | IP 67                                                                                                                                                     |
| Contact dimensions (L x Ø) mm | 36 x 9                                                                                                                                                    |
| Magnet dimensions (L x Ø) mm  | 14 x 9                                                                                                                                                    |
| Grade                         | 3                                                                                                                                                         |
|                               |                                                                                                                                                           |