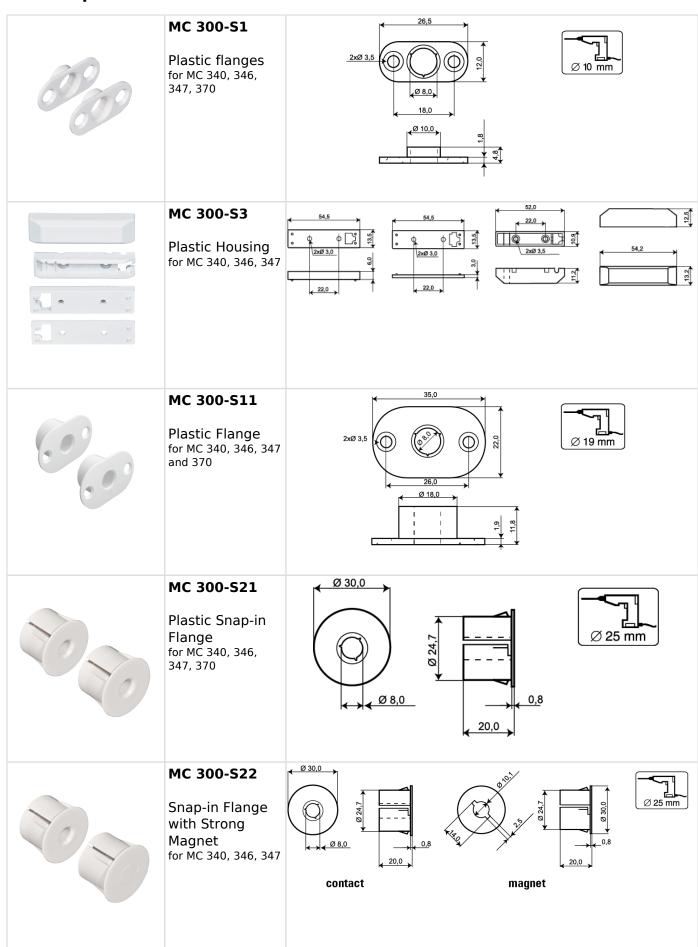

of installation accessories it is easy to install the contact either recessed or as a surface mount.



#### **ORDERING INFORMATION**

| ONDERING IN ONVALIDIT |                                                              |
|-----------------------|--------------------------------------------------------------|
| Model                 | Description                                                  |
| MC 346                | Recessed magnetic contact, change-over, 2 m cable            |
| MC 346-5              | Recessed magnetic contact, change-over, 5 m cable            |
| MC 346-10             | Recessed magnetic contact, change-over, 10 m cable           |
| MC 346-C              | Recessed contact part without magnet, change-over, 5 m cable |



### Related products and accessories





### **Related products and accessories**