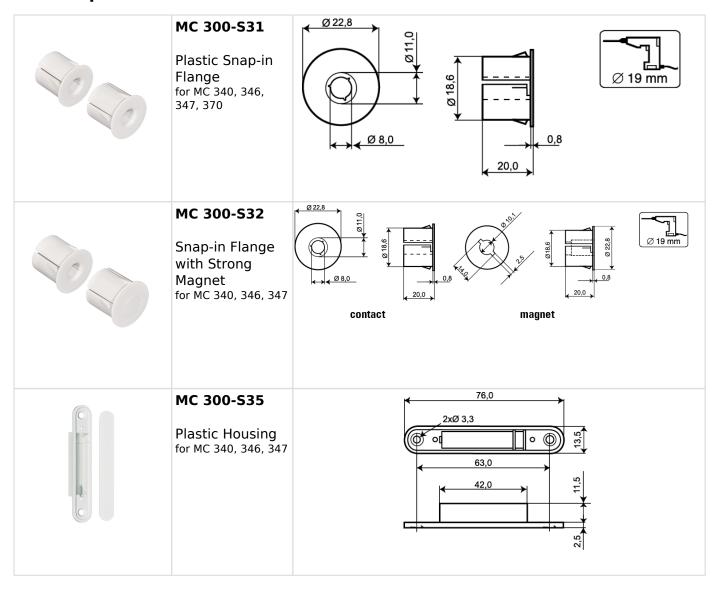

tall the contact either recessed or as a surface mount.



#### **ORDERING INFORMATION**

| ONDERING IN ONVALIDIT |                                                              |
|-----------------------|--------------------------------------------------------------|
| Model                 | Description                                                  |
| MC 346                | Recessed magnetic contact, change-over, 2 m cable            |
| MC 346-5              | Recessed magnetic contact, change-over, 5 m cable            |
| MC 346-10             | Recessed magnetic contact, change-over, 10 m cable           |
| MC 346-C              | Recessed contact part without magnet, change-over, 5 m cable |



### Related products and accessories





### **Related products and accessories**