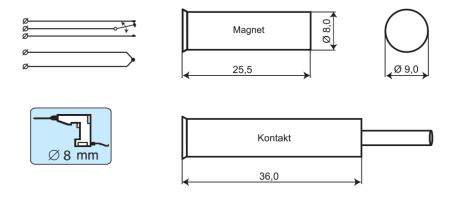

#### **Technical data**

| Installation method           | Recessed mounting                                                                                                                                  |
|-------------------------------|----------------------------------------------------------------------------------------------------------------------------------------------------|
| Contact function              | Change-over (NC/NO)                                                                                                                                |
| Approvals                     | EN 50131-2-6 Grade 2, Class IIIA,<br>INCERT B-582-1002, SBSC 9-203,<br>Class 2, NBU T02-3/2019, FG;<br>NF&A2P, CNPP 2124030002B0,<br>GRADE 2 + RTC |
| Contact rating                | 48 VDC / 250 mA / 5 VA                                                                                                                             |
| Drill diameter mm             | 8                                                                                                                                                  |
| Magnet type                   | Alnico 5                                                                                                                                           |
| Mounting on steel             | Not recommended                                                                                                                                    |
| Make distance (wood) mm       | 13                                                                                                                                                 |
| Make distance (steel) mm      | X                                                                                                                                                  |
| Tamper protection             | Yes                                                                                                                                                |
| Connection                    | Cable                                                                                                                                              |
| Housing material              | ABS Plastic                                                                                                                                        |
| Operating temperature range   | -40°C - +70°C                                                                                                                                      |
| Housing protection class      | IP 67                                                                                                                                              |
| Contact dimensions (L x Ø) mm | 36 x 9                                                                                                                                             |
| Magnet dimensions (L x Ø) mm  | 26 x 9                                                                                                                                             |
| Grade                         | 2                                                                                                                                                  |
|                               |                                                                                                                                                    |