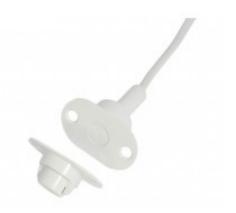

MC 340-S12 is a universal magnetic contact with NC function that can be used in both alarm and access control systems for monitoring e.g. doors and windows against unauthorized opening. This set includes MC 340 and the plastic adapter set MC 300-S12 with a strong magnet enabling recessed installation with screw connection to door and window frames of steel, or in spaces where a larger operation gap is required. Both the contact and the magnet part are in a water proof (IP 67) plastic housing.