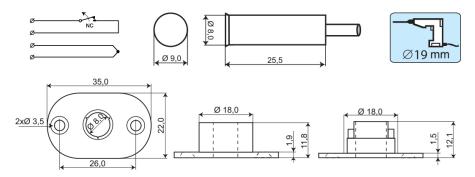

## **Technical data**

| Installation method           | Recessed mounting                                                                                                                                  |
|-------------------------------|----------------------------------------------------------------------------------------------------------------------------------------------------|
| Contact function              | Normally Closed (NC)                                                                                                                               |
| Approvals                     | EN 50131-2-6 Grade 2, Class IIIA,<br>VdS G 196670 Class B, INCERT<br>B-582-1003, SBSC 9-200, Class 2,<br>FG, NBÚ CZ Typ 2, NBÚ SK Typ 2,<br>NF&A2P |
| Contact rating                | 48 VDC / 500 mA / 10 VA                                                                                                                            |
| Drill diameter mm             | 8                                                                                                                                                  |
| Magnet type                   | Neodymium (NdFeB)                                                                                                                                  |
| Make distance (wood) mm       | 35                                                                                                                                                 |
| Make distance (steel) mm      | 22                                                                                                                                                 |
| Tamper protection             | Yes                                                                                                                                                |
| Connection                    | Cable                                                                                                                                              |
| Housing material              | ABS Plastic                                                                                                                                        |
| Colour                        | White                                                                                                                                              |
| Operating temperature range   | -40°C – +70°C                                                                                                                                      |
| Contact dimensions (L x Ø) mm | 8 x 26 mm                                                                                                                                          |
| Magnet dimensions (L x Ø) mm  | 8 x 26 mm                                                                                                                                          |
| Grade                         | 2                                                                                                                                                  |