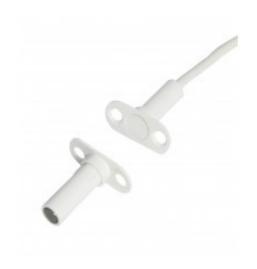

MC 340-S1 is a universal magnetic contact set with NC function that can be used in both alarm and access control systems for monitoring e.g. doors and windows against unauthorized opening. This set includes MC 340 and the small plastic flange set MC 300-S1 for recessed mounting with screw connection in non-magnetic door and window frames. Both the contact and the magnet part are in a water proof (IP 67) plastic housing.