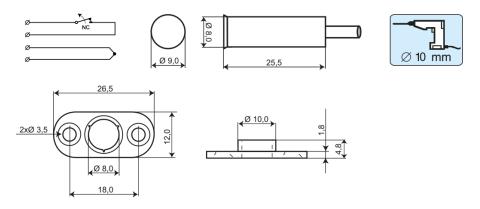

## **Technical data**

| Installation method           | Recessed mounting                                                                                                                                  |
|-------------------------------|----------------------------------------------------------------------------------------------------------------------------------------------------|
| Contact function              | Normally Closed (NC)                                                                                                                               |
| Approvals                     | EN 50131-2-6 Grade 2, Class IIIA,<br>VdS G 196670 Class B, INCERT<br>B-582-1003, SBSC 9-200, Class 2,<br>FG, NBÚ CZ Typ 2, NBÚ SK Typ 2,<br>NF&A2P |
| Contact rating                | 48 VDC / 500 mA / 10 VA                                                                                                                            |
| Drill diameter mm             | 8                                                                                                                                                  |
| Magnet type                   | Alnico 5                                                                                                                                           |
| Make distance (wood) mm       | 21                                                                                                                                                 |
| Make distance (steel) mm      | X                                                                                                                                                  |
| Tamper protection             | Yes                                                                                                                                                |
| Connection                    | Cable                                                                                                                                              |
| Housing material              | ABS Plastic                                                                                                                                        |
| Colour                        | White                                                                                                                                              |
| Operating temperature range   | -40°C - +70°C                                                                                                                                      |
| Housing protection class      | IP 67                                                                                                                                              |
| Contact dimensions (L x Ø) mm | 8 x 26 mm                                                                                                                                          |
| Magnet dimensions (L x Ø) mm  | 8 x 26 mm                                                                                                                                          |
| Grade                         | 2                                                                                                                                                  |
|                               |                                                                                                                                                    |

MC 340-S1 is a universal magnetic contact set with NC function that can be used in both alarm and access control systems for monitoring e.g. doors and windows against unauthorized opening. This set includes MC 340 and the small plastic flange set MC 300-S1 for recessed mounting with screw connection in non-magnetic door and window frames. Both the contact and the magnet part are in a water proof (IP 67) plastic housing.