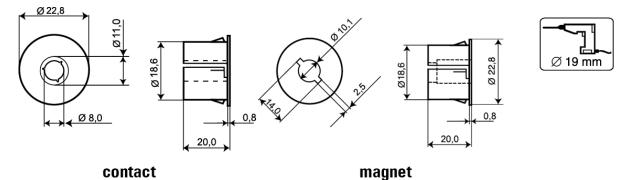

## **Technical data**

| Installation method   | Recessed mounting |
|-----------------------|-------------------|
| Drill diameter mm     | 19                |
| Housing material      | ABS Plastic       |
| Colour                | White             |
| Dimensions (L x Ø) mm | 20 x 23           |

Plastic adapter with extra strong magnet for installation of recessed magnetic contacts in door and window frames of steel or in spaces where a greater operation gap is required.

Suitable for MC 240, 246 and 247. The contact is screwed into the adapter, thus allowing for adjustment of the operation gap. With snap-in function for two different thickness dimensions, 1 and 1.5 mm.