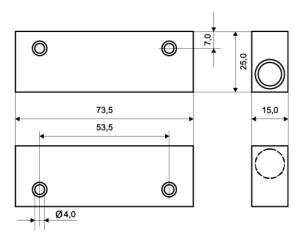

#### **Technical data**

| Installation method               | Surface mount                                                                                                                              |
|-----------------------------------|--------------------------------------------------------------------------------------------------------------------------------------------|
| Contact function                  | Normally Closed (NC)                                                                                                                       |
| Approvals                         | EN 50131-2-6 Grade 3, Class IIIA,<br>VdS G 116029 Class C, SBSC 9-205,<br>Class 3/4, F&P, NBÚ CZ Typ 3, NBÚ<br>SK Typ 3, INCERT B-582-1003 |
| Contact rating                    | 48 VDC / 500 mA / 10 VA                                                                                                                    |
| Magnet type                       | Alnico 5                                                                                                                                   |
| Mounting on steel                 | Only with accessories                                                                                                                      |
| Make distance (wood) mm           | 34                                                                                                                                         |
| Sabotage distance (wood) mm       | 20                                                                                                                                         |
| Make distance (steel) mm          | X                                                                                                                                          |
| Tamper protection                 | Yes                                                                                                                                        |
| Connection                        | Cable                                                                                                                                      |
| Housing material                  | Aluminium                                                                                                                                  |
| Operating temperature range       | -40°C - +70°C                                                                                                                              |
| Housing protection class          | IP 67                                                                                                                                      |
| Contact dimensions (L x W x H) mm | 74 x 25 x 15                                                                                                                               |
| Magnet dimensions (L x W x H) mm  | 74 x 25 x 15                                                                                                                               |
| Normal operation                  | 12 VDC                                                                                                                                     |
| Grade                             | 3                                                                                                                                          |