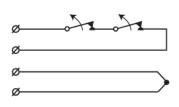

## **ALARMTECH SWEDEN AB**

MC 270-P3K3S3K3-S45-6
MC 270-P4K7S4K7-S45-6
MC 270-P5K6S5K6-S45-6
High security contact set, NC, 2x3,3K resistors in series and parallel with the reed switch, 6m cable
MC 270-P5K6S5K6-S45-6
High security contact set, NC, 2x4,7K resistors in series and parallel with the reed switch, 6m cable