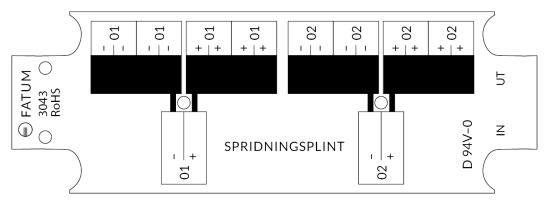

#### Distribution module for power distribution 2>8 pair

Distribution module for thicker cables with a supply current of 60 V/ 20 A per incoming pair of conductors which are connected in parallel with 8 separate connection terminals for outgoing distribution cables. 2 pair IN and 8 pair OUT.

Up to 4.0mm2 screw connection with lift function for thicker cables to be used in security systems, CCTV and access control systems. The distribution module can be mounted in Fatum's modular program of plastic boxes as well as in the module series of metal boxes. Also suitable for mounting on top of PSV power supply modules.

#### **ORDERING INFORMATION** Description

Model 3043

Distribution module for power distribution, 60V / 20 A, 4,0mm2 terminals, screw connection