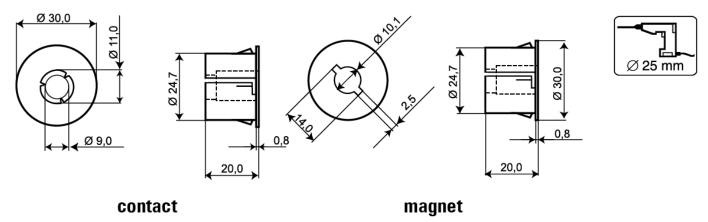

## **Technical data**

| Installation method   | Recessed mounting |
|-----------------------|-------------------|
| Drill diameter mm     | 25                |
| Housing material      | ABS Plastic       |
| Colour                | White             |
| Dimensions (L x Ø) mm | 20 x 30           |

Plastic adapter with strong magnet for installation of recessed magnetic contacts in steel door and window frames or spaces where a greater operation gap is required.

Suitable for MC 240, 246 and 247.

Contact is screwed into the flange, which allows for adjustment of the operation gap. With snap-in function for two different thickness dimensions, 1 and 1.5 mm.