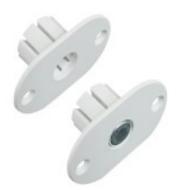

## **Technical data**

| Installation method       | Recessed mounting |
|---------------------------|-------------------|
| Drill diameter mm         | 19                |
| Housing material          | ABS Plastic       |
| Colour                    | White             |
| Dimensions (L x W x H) mm | 46 x 30 x 15      |

Plastic flange with extra strong magnet for installation of recessed magnetic contacts in door and window frames of steel or spaces where a greater operation gap is required.

Suitable for MC 240, 246 and 247.

The contact is screwed into the adapter, which allows for adjustment of the operation gap.