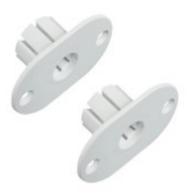

## Plastic Flange for MC 240, 246, 247, 250, 255, 270, 272, 275

Plastic flange for installation of recessed magnetic contacts into non-magnetic door and window frames with screws.

Suitable for MC 240, 246, 247, 250, 255, 270, 272 and 275

Contact and magnet are screwed into the adapter, which allows for adjustment of the operation gap.