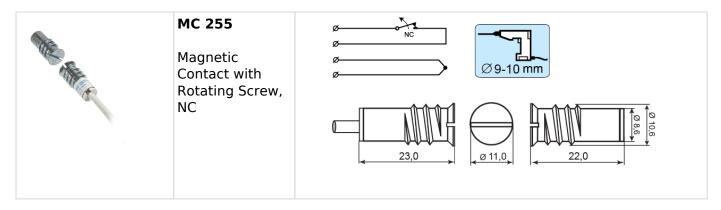

## MC 200-S11

## Plastic Flange for MC 240, 246, 247, 250, 255, 270, 272, 275

## **Technical data**

| Installation method       | Recessed mounting |
|---------------------------|-------------------|
| Drill diameter mm         | 19                |
| Housing material          | ABS Plastic       |
| Colour                    | White             |
| Dimensions (L x W x H) mm | 46 x 30 x 15      |



Plastic flange for installation of recessed magnetic contacts into non-magnetic door and window frames with screws.

Suitable for MC 240, 246, 247, 250, 255, 270, 272 and 275

Contact and magnet are screwed into the adapter, which allows for adjustment of the operation gap.



## **Related products and accessories**