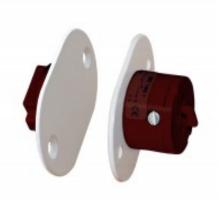

MC 140-F is a magnetic contact with NC function that can be used both in alarm and access control systems for recessed installation in doors and windows.

It is made of brass and designed for installations with high demands on durability and security.

Its small size and screw terminal connection makes it easy to install in most locations.