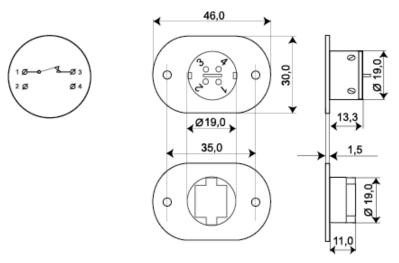

## **Technical data**

| Installation method               | Recessed mounting                         |
|-----------------------------------|-------------------------------------------|
| Contact function                  | Normally Closed (NC)                      |
| Approvals                         | SBSC 10-30, Class 2; INCERT<br>B-582-1003 |
| Contact rating                    | 48 VDC / 500 mA / 10 VA                   |
| Drill diameter mm                 | 19-20                                     |
| Magnet type                       | Neodymium (NdFeB)                         |
| Make distance (wood) mm           | 20                                        |
| Make distance (steel) mm          | 8                                         |
| Tamper protection                 | Yes                                       |
| Connection                        | Screw terminals                           |
| Housing material                  | Metal / Brass                             |
| Colour                            | White                                     |
| Operating temperature range       | -40 - +70 °C                              |
| Housing protection class          | IP 43                                     |
| Contact dimensions (L x W x H) mm | 46 x 30 x 20                              |
| Magnet dimensions (L x W x H) mm  | 46 x 30 x 14                              |