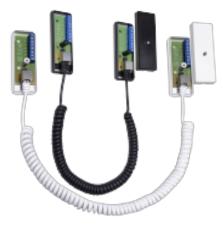

#### **Technical data**

Tamper protection Connection Yes Screw terminals

DL 6A is a door loop that consists of a 6-pole flexible spiral cable with RJ12 modular connector at both ends and two junction boxes (JB 103-6) with modular connector connection and 8 screw connections of which 2 are for the opening contact.

The door loop is intended for sliding doors, turning windows and other objects where a flexible cable is needed in alarms and access systems.

The junction box is equipped with cable relief protection for the modular connector by the cover locking the cable grooves against the base for secure installation. The screw connections have a lift function for safe mounting. The junction box has a tamper contact for protection against opening the enclosure. The cable is made of PUR, which means that it is more elastic and durable than a PVC cable. The cable is available in two sizes, 100 cm and 250 cm (recommended extended length). The box and the cable are available in black or white color. Connectable conductor area max 1.5 mm2

# ORDERING INFORMATION Model Description DL 6A-100 Door loop with RJ12 connection, spiral cable, 100 cm DL 6A-250 Door loop with RJ12 connection, spiral cable, 250 cm DL 6A-100-BL Door loop with RJ12 connection, spiral cable, 100 cm, black DL 6A-250-BL Door loop with RJ12 connection, spiral cable, 250 cm, black