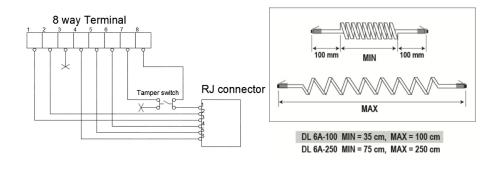

#### **Technical data**

Tamper protection Connection Yes Screw terminals

DL 6A is a door loop that consists of a 6-pole flexible spiral cable with RJ12 modular connector at both ends and two junction boxes (JB 103-6) with modular connector connection and 8 screw connections of which 2 are for the opening contact.

The door loop is intended for sliding doors, turning windows and other objects where a flexible cable is needed in alarms and access systems.

The junction box is equipped with cable relief protection for the modular connector by the cover locking the cable grooves against the base for secure installation. The screw connections have a lift function for safe mounting. The junction box has a tamper contact for protection against opening the enclosure. The cable is made of PUR, which means that it is more elastic and durable than a PVC cable. The cable is available in two sizes, 100 cm and 250 cm (recommended extended length). The box and the cable are available in black or white color. Connectable conductor area max 1.5 mm2

# ORDERING INFORMATION Model Description DL 6A-100 Door loop with RJ12 connection, spiral cable, 100 cm DL 6A-250 Door loop with RJ12 connection, spiral cable, 250 cm DL 6A-100-BL Door loop with RJ12 connection, spiral cable, 100 cm, black DL 6A-250-BL Door loop with RJ12 connection, spiral cable, 250 cm, black