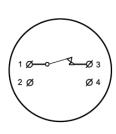

## **Technical data**

| Installation method           | Recessed mounting                                                            |
|-------------------------------|------------------------------------------------------------------------------|
| Contact function              | Normally Closed (NC)                                                         |
| Approvals                     | SBSC 10-30, Class 2; INCERT<br>B-582-1003, EN-ST-000094 Grade 2,<br>class II |
| Contact rating                | 48 VDC / 400 mA / 10 VA                                                      |
| Drill diameter mm             | 19-20                                                                        |
| Magnet type                   | Neodymium (NdFeB)                                                            |
| Make distance (wood) mm       | 21                                                                           |
| Make distance (steel) mm      | X                                                                            |
| Tamper protection             | Yes                                                                          |
| Connection                    | Screw terminals                                                              |
| Housing material              | ABS Plastic                                                                  |
| Operating temperature range   | -40 - +70 °C                                                                 |
| Housing protection class      | IP 43                                                                        |
| Contact dimensions (L x Ø) mm | 19 x 35                                                                      |
| Magnet dimensions (L x Ø) mm  | 12 x 35                                                                      |
| Operating temperature         | -40 - +70 °C                                                                 |
| Grade                         | 2                                                                            |
|                               |                                                                              |