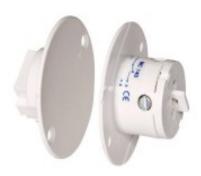

MC 140 is a magnetic contact with NC function that can be used both in alarm and access control systems for recessed installation in doors and windows. Its small size and screw terminal connection makes it easy to install in most locations.

MC 140 is not suitable for installation in steel frames.