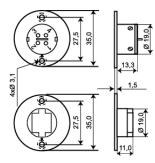

## **Technical data**

| Installation method           | Recessed mounting                                                            |
|-------------------------------|------------------------------------------------------------------------------|
| Contact function              | Normally Closed (NC)                                                         |
| Approvals                     | SBSC 10-30, Class 2; INCERT<br>B-582-1003, EN-ST-000094 Grade 2,<br>class II |
| Contact rating                | 48 VDC / 400 mA / 10 VA                                                      |
| Drill diameter mm             | 19-20                                                                        |
| Magnet type                   | Neodymium (NdFeB)                                                            |
| Make distance (wood) mm       | 21                                                                           |
| Make distance (steel) mm      | X                                                                            |
| Tamper protection             | Yes                                                                          |
| Connection                    | Screw terminals                                                              |
| Housing material              | ABS Plastic                                                                  |
| Operating temperature range   | -40 - +70 °C                                                                 |
| Housing protection class      | IP 43                                                                        |
| Contact dimensions (L x Ø) mm | 19 x 35                                                                      |
| Magnet dimensions (L x Ø) mm  | 12 x 35                                                                      |
| Operating temperature         | -40 - +70 °C                                                                 |
| Grade                         | 2                                                                            |
|                               |                                                                              |