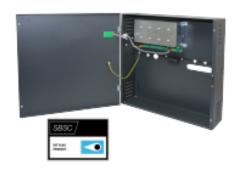

Power supply unit with battery charging and ViP (Voltage in Parallel) function, 24 VDC 3.5 A.

Power supply unit with ViP function can be connected in parallel to provide more power and redundancy and compensate for voltage drop in the cables.

Space is provided for two 12V / 7 Ah, 12V/12Ah or 12V 18 Ah accumulator in the metal box which also has opening and pry- off switches. The unit is protected against short-circuiting and overload. Mains failure, low output voltage, battery and fuse failure is indicated via LED and activates separate outputs with relays.