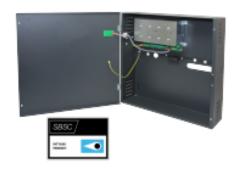

Power supply unit with battery charging and ViP (Voltage in Parallel) function, 24 VDC 1.5 A.

Power supply unit with ViP function can be connected in parallel to provide more power and redundancy and compensate for voltage drop in the cables.

Space is provided for two 12V / 7 Ah, 12V/12Ah or 12V 18 Ah accumulator in the metal box which also has opening and pry- off switches. The unit is protected against short-circuiting and overload. Mains failure, low output voltage, battery and fuse failure is indicated via LED and activates separate outputs with relays.