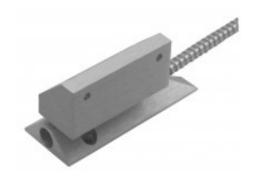

The MC 270-S68 set is intended for exposed environments where a more durable high security contact is needed, such as garage doors, industrial gates of folding or overhead type, etc. The set consists of MC 270-C contact with NC contact function installed in MC 200-6 Al housing and an extra strong magnet in MC 200-8 Al housing, which allows for a wide opening gap. The part to be installed to the floor can bear the weight of a vehicle. MC 270-S68 set contains a 1 m long stainless steel Flexi-tube protection (MC T4). Contact and magnet are paired. To ensure proper functionality, do not replace the contact or magnet alone. With appropriate accessories, the contact can even be installed in steel doors, safety valves, garage doors, etc. The contact part is sealed with special epoxy, making it water resistant.