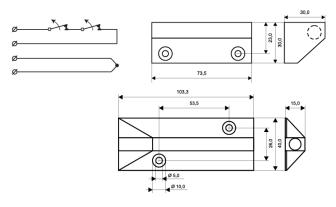

## **Technical data**

| Installation method                     | Surface mount                                                                                                                                       |
|-----------------------------------------|-----------------------------------------------------------------------------------------------------------------------------------------------------|
| Contact function                        | Normally Closed (NC)                                                                                                                                |
| Approvals                               | EN 50131-2-6 Grade 3, Class IIIA,<br>VdS G 116030 Class C, SBSC 9-205,<br>Class 3, F&P Danmark, NBÚ CZ Typ<br>3, NBÚ SK Typ 3, INCERT<br>B-582-1003 |
| Contact rating                          | 48 VDC / 500 mA / 10 VA                                                                                                                             |
| Mounting on steel                       | Possible without accesorries                                                                                                                        |
| Make distance (wood) mm                 | 36                                                                                                                                                  |
| Sabotage distance (wood) mm             | 20                                                                                                                                                  |
| Make distance (steel) mm                | 30                                                                                                                                                  |
| Sabotage distance (steel) mm            | 17                                                                                                                                                  |
| Tamper protection                       | Yes                                                                                                                                                 |
| Connection                              | Cable                                                                                                                                               |
| Housing material                        | Aluminium                                                                                                                                           |
| Operating temperature range             | -40°C - +70°C                                                                                                                                       |
| Housing protection class                | IP 67                                                                                                                                               |
| Contact dimensions (L $x$ W $x$ H) $mm$ | 104 x 40 x 15                                                                                                                                       |
| Magnet dimensions (L x W x H) mm        | 74 x 30 x 30                                                                                                                                        |
| Grade                                   | 3                                                                                                                                                   |
|                                         |                                                                                                                                                     |