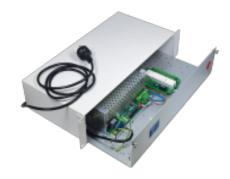

# POWER SUPPLY UNIT PSV 19", RACK MOUNTING, 12 VDC 6,5 A

#### **Technical data**

Dimensions (L x W x H) mm 485 x 220 x 88 mm Cable dimension - screw terminals 0,14 - 1,5 mm2

### Complete power supply unit for installation of alarm, access and fire systems.

Extensible power supply unit for rack mounting.

12 VDC 6,5 A with ViP function. Can be paired to compensate for voltage drops in cable wiring. The device has battery charging for 2x12V 40 Ah accumulators as well as short circuit and overload protection.