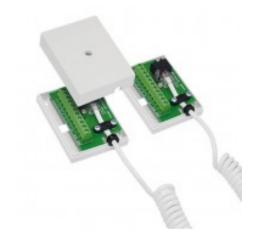

#### **Technical data**

| Tamper protection | Yes   |
|-------------------|-------|
| Connection        | RJ 45 |

DL RJ45 is a door loop with spiral cable and RJ45 connector at each end. The door loop is intended for sliding doors, garage doors and other objects where a flexible cable is needed. The door loop consists of two junction boxes (28401) with RJ45 connectors and 10 screw terminals, 2 of which are for the tamper contact. The box is also provided with cable relief protection for the RJ45 connector. The box has also an antitamper protection. The screw terminals have built in self lift wire guard clamp for safe mounting.