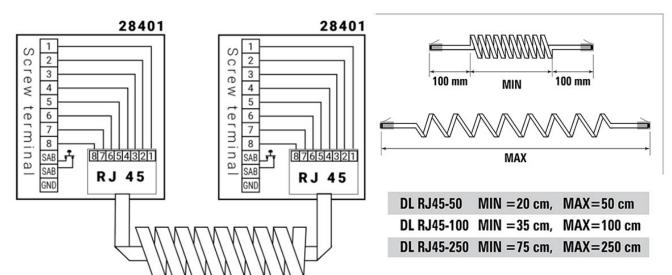

#### **Technical data**

| Tamper protection | Yes   |
|-------------------|-------|
| Connection        | RJ 45 |

DL RJ45 is a door loop with spiral cable and RJ45 connector at each end. The door loop is intended for sliding doors, garage doors and other objects where a flexible cable is needed. The door loop consists of two junction boxes (28401) with RJ45 connectors and 10 screw terminals, 2 of which are for the tamper contact. The box is also provided with cable relief protection for the RJ45 connector. The box has also an antitamper protection. The screw terminals have built in self lift wire guard clamp for safe mounting.

The cable is made of PUR which means it is more elastic and durable than a PVC cable. The cable is available in 3 sizes, 50 cm, 10 and 250 cm (recommended extended length).

#### ORDERING INFORMATION

| ORDERING INI ORMATION |                                                       |
|-----------------------|-------------------------------------------------------|
| Model                 | Description                                           |
| DL RJ45-50            | Door loop with RJ 45 connection, spiral cable, 50 cm  |
| DL RJ45-100           | Door loop with RJ 45 connection, spiral cable, 100cm  |
| DL RJ45-250           | Door loop with RJ 45 connection, spiral cable, 250 cm |