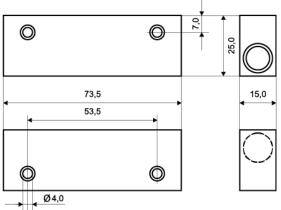

## **Technical data**

| Installation method               | Surface mount                                                                                                                                         |
|-----------------------------------|-------------------------------------------------------------------------------------------------------------------------------------------------------|
| Contact function                  | Normally Closed (NC)                                                                                                                                  |
| Approvals                         | EN 50131-2-6 Grade 3, Class IIIA,<br>VdS G 116028 Class C, SBSC 9-205,<br>Class 3/4, F&P Danmark, NBÚ CZ<br>Typ 3, NBÚ SK Typ 3, INCERT<br>B-582-1003 |
| Contact rating                    | 48 VDC / 500 mA / 10 VA                                                                                                                               |
| Magnet type                       | Alnico 5                                                                                                                                              |
| Mounting on steel                 | Only with accessories                                                                                                                                 |
| Make distance (wood) mm           | 34                                                                                                                                                    |
| Sabotage distance (wood) mm       | 20                                                                                                                                                    |
| Make distance (steel) mm          | Х                                                                                                                                                     |
| Tamper protection                 | Yes                                                                                                                                                   |
| Connection                        | Cable                                                                                                                                                 |
| Housing material                  | Aluminium                                                                                                                                             |
| Operating temperature range       | -40°C - +70°C                                                                                                                                         |
| Housing protection class          | IP 67                                                                                                                                                 |
| Contact dimensions (L x W x H) mm | 74 x 25 x 15                                                                                                                                          |
| Magnet dimensions (L x W x H) mm  | 74 x 25 x 15                                                                                                                                          |
| Normal operation                  | 12 VDC                                                                                                                                                |
| Grade                             | 3                                                                                                                                                     |