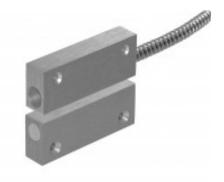

The MC 270-S45 set is intended for use in exposed environments where a more durable high security contact is needed, such as doors, gates, etc. The set consists of a contact part with NC contact function installed in MC 200-4 Al housing and an extra strong magnet in MC 200-5 Al housing, which allows for a wide opening gap. MC 270-S45 set contains a 1 m long stainless steel Flexi-tube protection (MC T4). Contact and magnet are paired. To ensure proper functionality, do not replace the contact or magnet alone.

## **ORDERING INFORMATION**

**Model** MC 270-S45 **Description** High security contact set, NC, 6 m cable