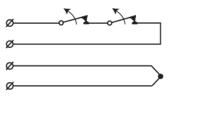

## **Technical data**

| Installation method               | Surface mount                                                                                                                                         |
|-----------------------------------|-------------------------------------------------------------------------------------------------------------------------------------------------------|
| Contact function                  | Normally Closed (NC)                                                                                                                                  |
| Approvals                         | EN 50131-2-6 Grade 3, Class IIIA,<br>VdS G 116028 Class C, SBSC 9-205,<br>Class 3/4, F&P Danmark, NBÚ CZ<br>Typ 3, NBÚ SK Typ 3, INCERT<br>B-582-1003 |
| Contact rating                    | 48 VDC / 500 mA / 10 VA                                                                                                                               |
| Magnet type                       | Alnico 5                                                                                                                                              |
| Mounting on steel                 | Only with accessories                                                                                                                                 |
| Make distance (wood) mm           | 34                                                                                                                                                    |
| Sabotage distance (wood) mm       | 20                                                                                                                                                    |
| Make distance (steel) mm          | Х                                                                                                                                                     |
| Tamper protection                 | Yes                                                                                                                                                   |
| Connection                        | Cable                                                                                                                                                 |
| Housing material                  | Aluminium                                                                                                                                             |
| Operating temperature range       | -40°C - +70°C                                                                                                                                         |
| Housing protection class          | IP 67                                                                                                                                                 |
| Contact dimensions (L x W x H) mm | 74 x 25 x 15                                                                                                                                          |
| Magnet dimensions (L x W x H) mm  | 74 x 25 x 15                                                                                                                                          |
| Normal operation                  | 12 VDC                                                                                                                                                |
| Grade                             | 3                                                                                                                                                     |