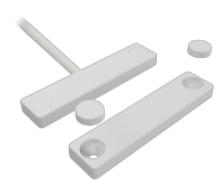

MC 740 is a small and thin magnetic contact with NC function that can be used in both alarm and access control systems for monitoring e.g. doors and

windows against unauthorized opening.

Both the contact and the magnet part are in a water proof (IP 67) plastic housing.

The small and thin format makes it especially easy to install in limited spaces, e.g. on shutters and drawers.

With lid for the screw holes.