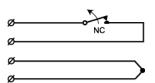

# Magnetic Contact Surface mount, NC

### **Technical data**

| Installation method               | Surface mount                                                                                                                                                  |
|-----------------------------------|----------------------------------------------------------------------------------------------------------------------------------------------------------------|
| Contact function                  | Normally Closed (NC)                                                                                                                                           |
| Approvals                         | EN 50131-2-6 Grade 2, Class IIIA,<br>INCERT B-582-1003, VdS G 116504,<br>Class B, SBSC 9-216, Class 2, F&P,<br>FG, NF&A2P, CNPP 2124030004A0,<br>GRADE 2 + RTC |
| Contact rating                    | 48 VDC / 500 mA / 10 VA                                                                                                                                        |
| Magnet type                       | Alnico 5                                                                                                                                                       |
| Mounting on steel                 | Not recommended                                                                                                                                                |
| Make distance (wood) mm           | 37                                                                                                                                                             |
| Make distance (steel) mm          | X                                                                                                                                                              |
| Connection                        | Cable                                                                                                                                                          |
| Housing material                  | ABS Plastic                                                                                                                                                    |
| Operating temperature range       | -40°C - +70°C                                                                                                                                                  |
| Housing protection class          | IP 67                                                                                                                                                          |
| Contact dimensions (L x W x H) mm | 60 x 14 x 5                                                                                                                                                    |
| Magnet dimensions (L x W x H) mm  | 60 x 14 x 5                                                                                                                                                    |
| Grade                             | 2                                                                                                                                                              |