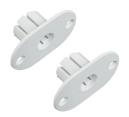

### **Related products and accessories**

MC 200-S11

Plastic Flange for MC 240, 246, 247, 250, 255, 270, 272, 275