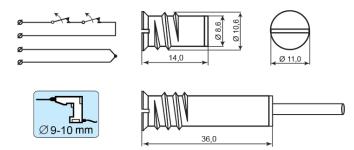

### **Technical data**

| Installation method           | Recessed mounting                                                                                                                       |
|-------------------------------|-----------------------------------------------------------------------------------------------------------------------------------------|
| Contact function              | Normally Closed (NC)                                                                                                                    |
| Approvals                     | EN 50131-2-6 Grade 3, Class IIIA,<br>VdS G 197063 Class C, INCERT<br>B-582-1003, SBSC 9-205, Class 3/4,<br>NBU-T02-21/2018, F&P Danmark |
| Contact rating                | 48 VDC / 500 mA / 10 VA                                                                                                                 |
| Drill diameter mm             | 9-10                                                                                                                                    |
| Magnet type                   | Neodymium (NdFeB)                                                                                                                       |
| Mounting on steel             | Only with accessories                                                                                                                   |
| Make distance (wood) mm       | 16                                                                                                                                      |
| Sabotage distance (wood) mm   | 5                                                                                                                                       |
| Make distance (steel) mm      | Depending from the accessories used                                                                                                     |
| Tamper protection             | Yes                                                                                                                                     |
| Connection                    | Cable                                                                                                                                   |
| Housing material              | Al-alloy                                                                                                                                |
| Operating temperature range   | -40°C - +70°C                                                                                                                           |
| Housing protection class      | IP 67                                                                                                                                   |
| Contact dimensions (L x Ø) mm | 37 x 11                                                                                                                                 |
| Magnet dimensions (L x Ø) mm  | 14 x 11                                                                                                                                 |
| Grade                         | 3                                                                                                                                       |

MC 270 is a universal magnetic contact with NC function for high security systems that can be used both in alarm and access control systems for monitoring e.g. doors and windows against unauthorized opening. The contact is specially designed for use in banks, museums, art galleries, stores, etc. Both the contact and the magnet part are made of Al-alloy and formed in the shape of a threaded screw, which enables easy installation into wood or plastic. With our extensive range of installation accessories it is easy to install the contact either recessed or as a surface mount on metal and other materials. Contact and magnet are paired. To ensure proper functionality, do not replace the contact or magnet alone. With appropriate accessories, the contact can even be installed in steel doors, safety valves, garage doors, etc. The contact part is sealed with special epoxy, making it water resistant.