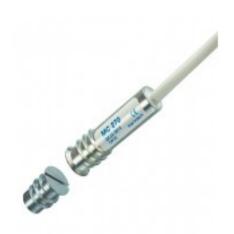

# MC 270

# High Security Contact, NC

MC 270 is a universal magnetic contact with NC function for high security systems that can be used both in alarm and access control systems for monitoring e.g. doors and windows against unauthorized opening. The contact is specially designed for use in banks, museums, art galleries, stores, etc. Both the contact and the magnet part are made of Al-alloy and formed in the shape of a threaded screw, which enables easy installation into wood or plastic. With our extensive range of installation accessories it is easy to install the contact either recessed or as a surface mount on metal and other materials. Contact and magnet are paired. To ensure proper functionality, do not replace the contact or magnet alone. With appropriate accessories, the contact can even be installed in steel doors, safety valves, garage doors, etc. The contact part is sealed with special epoxy, making it water resistant.