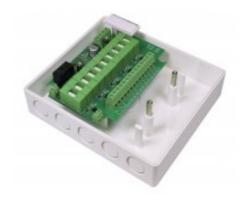

### Complete junction box for installation of alarm and access systems.

Anti-tampering protected fuse box for distributing power supply 10 A to 5 sections.

The fuse module 3071 is designed for power distribution.

It contains a dual input input for connection to power supply and five independent secured outputs. The outputs (+) and (-) of each channel are secured with separate fuses.

The normal state of each channel is signaled with green LEDs. Errors detected in each channel (lack of voltage or activated fuse) signaled by common red LED and switching

relay.

Label terminal on the board included. The box is flame-retardant according to UL 94 V-0. The terminal has screw connection with elevator function.