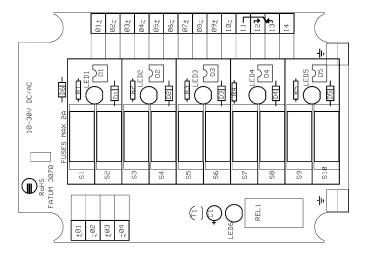

### Complete junction box for installation of alarm and access systems.

Anti-tampering protected fuse box for distributing power supply 10 A to 5 sections.

The fuse module 3071 is designed for power distribution.

It contains a dual input input for connection to power supply and five independent secured outputs. The outputs (+) and (-) of each channel are secured with separate fuses.

The normal state of each channel is signaled with green LEDs. Errors detected in each channel (lack of voltage or activated fuse) signaled by common red LED and switching

relay.

Label terminal on the board included. The box is flame-retardant according to UL 94 V-0. The terminal has screw connection with elevator function.